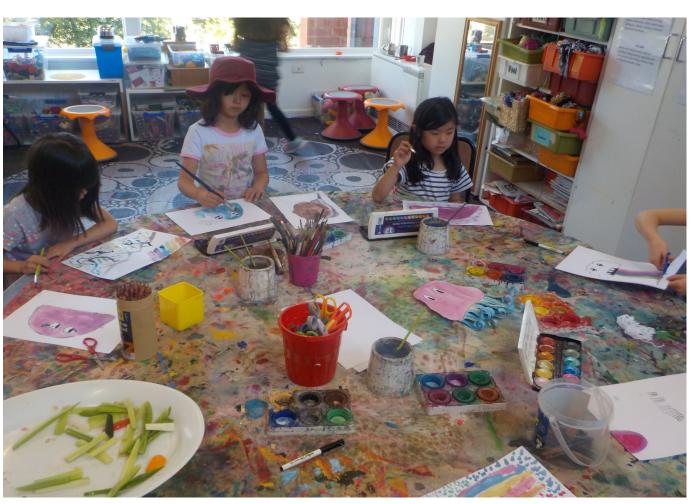

### What's been happening at OSHC

Hi OSHC Families,

We have been well weathered this week; The OSHC the children and educators have been busy: making Origami & Christmas decorations and cards, snow globes, painting, Magic & Pokemon Cards, BUSH OSHC, playing cricket, dodgeball, soccer, skipping, doing wheels, hall games and handball...and lot's more..