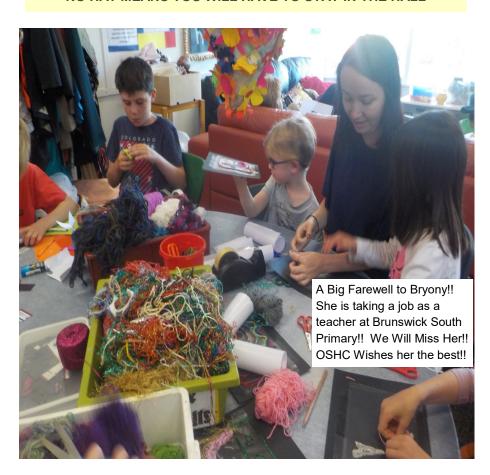

### What's been happening at OSHC

Hi OSHC Families,

We have been well weathered this week; The OSHC the children and educators have been busy: making Origami & Christmas decorations and cards, snow globes, painting, Magic & Pokemon Cards, BUSH OSHC, playing cricket, dodgeball, soccer, skipping, doing wheels, hall games and handball...and lot's more..

**Bryony:** Magnetic Fishing Games